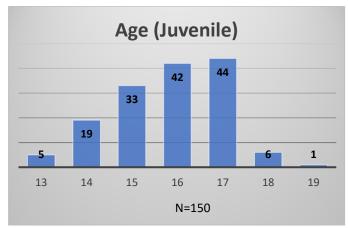

## Daily Data Dashboard – April 5, 2024 Demographics for JTDC Population Friday Morning Midnight Count

Total # of probation Involved youth<sup>1</sup>: 1,317

<sup>&</sup>lt;sup>1</sup> Probation Active: Any youth who is pending sentencing with an active social history, has been formally placed on probation or supervision with Cook County Juvenile Probation on the date of the report.

Data sources: cFive Supervisor – Probation Population and RMIS – JTDC Population

<sup>\*</sup>Age, Gender and Race for Criminal Court population (N=2) is not represented in this report.

## Daily Data Dashboard – April 5, 2024 Demographics for JTDC Population Friday Morning Midnight Count