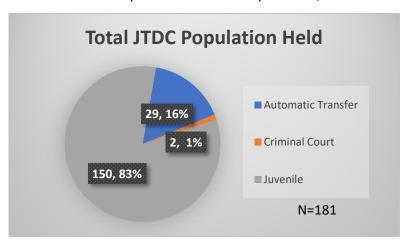

## Daily Data Dashboard – April 5, 2024 Demographics for JTDC Population Friday Morning Midnight Count

Total # of probation Involved youth<sup>1</sup>: 1,317

<sup>&</sup>lt;sup>1</sup> Probation Active: Any youth who is pending sentencing with an active social history, has been formally placed on probation or supervision with Cook County Juvenile Probation on the date of the report.

Data sources: cFive Supervisor – Probation Population and RMIS – JTDC Population

<sup>\*</sup>Age, Gender and Race for Criminal Court population (N=2) is not represented in this report.

## Daily Data Dashboard – April 5, 2024 Demographics for JTDC Population Friday Morning Midnight Count