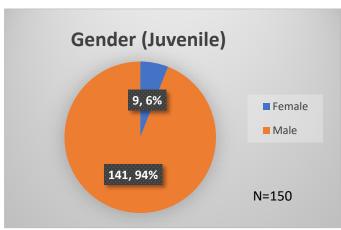

## Daily Data Dashboard – April 5, 2024 Demographics for JTDC Population Friday Morning Midnight Count

Total # of probation Involved youth<sup>1</sup>: 1,317

<sup>&</sup>lt;sup>1</sup> Probation Active: Any youth who is pending sentencing with an active social history, has been formally placed on probation or supervision with Cook County Juvenile Probation on the date of the report.

Data sources: cFive Supervisor – Probation Population and RMIS – JTDC Population

<sup>\*</sup>Age, Gender and Race for Criminal Court population (N=2) is not represented in this report.

## Daily Data Dashboard – April 5, 2024 Demographics for JTDC Population Friday Morning Midnight Count