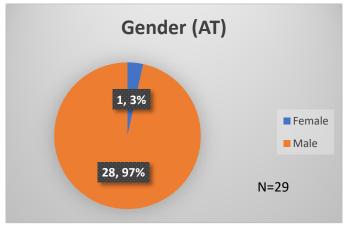

## Daily Data Dashboard – April 5, 2024 Demographics for JTDC Population Friday Morning Midnight Count

Total # of probation Involved youth<sup>1</sup>: 1,317

<sup>&</sup>lt;sup>1</sup> Probation Active: Any youth who is pending sentencing with an active social history, has been formally placed on probation or supervision with Cook County Juvenile Probation on the date of the report.