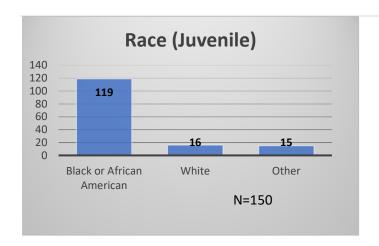

## Daily Data Dashboard – April 5, 2024 Demographics for JTDC Population Friday Morning Midnight Count

Total # of probation Involved youth<sup>1</sup>: 1,317

<sup>&</sup>lt;sup>1</sup> Probation Active: Any youth who is pending sentencing with an active social history, has been formally placed on probation or supervision with Cook County Juvenile Probation on the date of the report.