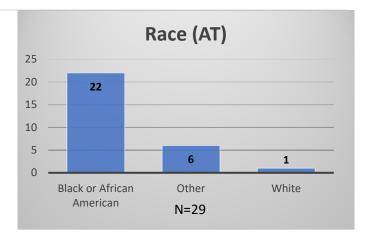

## Daily Data Dashboard – April 5, 2024 Demographics for JTDC Population Friday Morning Midnight Count

Total # of probation Involved youth<sup>1</sup>: 1,317

<sup>&</sup>lt;sup>1</sup> Probation Active: Any youth who is pending sentencing with an active social history, has been formally placed on probation or supervision with Cook County Juvenile Probation on the date of the report.