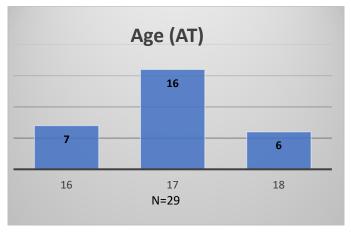

## Daily Data Dashboard – April 5, 2024 Demographics for JTDC Population Friday Morning Midnight Count

Total # of probation Involved youth<sup>1</sup>: 1,317

<sup>&</sup>lt;sup>1</sup> Probation Active: Any youth who is pending sentencing with an active social history, has been formally placed on probation or supervision with Cook County Juvenile Probation on the date of the report.

Data sources: cFive Supervisor – Probation Population and RMIS – JTDC Population

<sup>\*</sup>Age, Gender and Race for Criminal Court population (N=2) is not represented in this report.

## Daily Data Dashboard – April 5, 2024 Demographics for JTDC Population Friday Morning Midnight Count